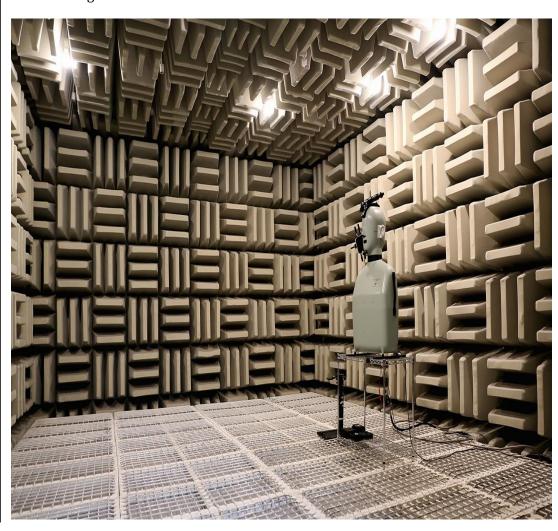

## Anechoic and Hemi-Anechoic Chambers

MEMTECH has extensive experience in the evaluation, design and construction of anechoic, hemi-anechoic and reverberant rooms used for acoustic testing of components and manufactured systems. We also perform baseline testing on current acoustic rooms to evaluate performance, and to make necessary improvements to meet ever-changing specifications and noise criteria. We offer a variety of technical and support services to support your acoustic testing needs, including optimizing reverberation times and sound transmission loss. We can also engineer cost-effective solutions to reduce coupled-floor or other structural vibration sources, or to eliminate noise "leakage" into the room.