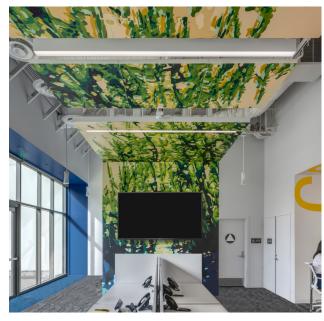

El Monte High School Custom-Printed BALANCE™ Ceiling Clouds

## Acoustic Wall Panels, Ceiling Tiles and Baffles

- Lightweight, nonfibrous, open-cell expanded melamine WILLTEC foam
- Superior acoustic absorption across all sound frequencies
- Passes Class A per ASTM E84 and CAN ULCS-102
- Compliant with California Department of Public Health (CDPH) volatile organic compound (VOC) limits
- Glue-up, easy suspension and standard ceiling grid installation
- Natural white or grey as well as standard, premium and custom water-based acoustic-coated colors



Ancona School, Gymnasium: Custom WILLTEC™ Flat Sheets and acouSTIC™ Foam Adhesive





Left: Reedville Elementary School: WHISPERWAVE™ Baffles

Right: Milton High School, Indoor Pool: SONEX Linear Absorbers

+1 (612) 355-4200 1-800-662-0032