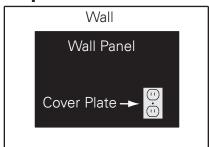

#### Step 10-11 Not to scale

- 10. Attach the Wall Panel to the Wall.
- 11. Screw the Cover Plate into place.