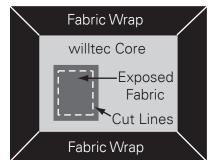

## Step 9

Wall Panel Back View Not to scale

9. Cut a hole in the Exposed Fabric smaller than the whole in the willtec Core.