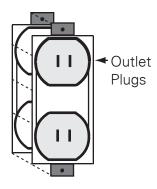

#### Step 3

3. Pull the Outlet Plugs away from the wall equal to the thickness of the wall panel.