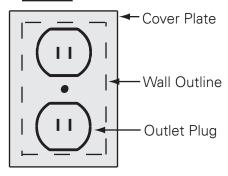

#### Steps 1-2

1. Turn off the electricty supplying the electrical outlet!

2. Remove the outlet Cover Plate.