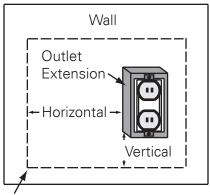

# **Step 5-7**

Not to scale

Wall Panel Location

- 5. Using the Wall, measure the location of the Outlet Extension in reference to its location on the wall panel.
- 6. Measure the dimensions of the Outlet Extension.
- 7. Transfer both sets of measurements to the back of the wall panel.