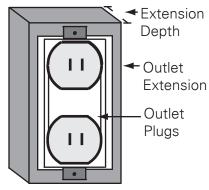

#### Step 4

 Install Outlet Extension per wall outlet instructions. The Extension Depth is equal to the thickness of the wall panel.