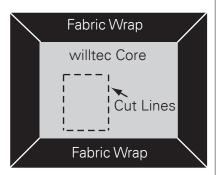

## Step 8

Wall Panel Back View Not to scale

8. Cut out the Outlet
Extension outline from
the willtec® Core. Use a
sharp cutting utensil. Do
not cut the Fabric on the
front of the wall panel.