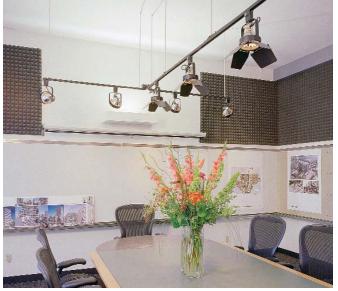

## Project Information

**Product:** SQUARELINE® Metal Ceiling Tiles **Application:** adidas Village lobby and entrance

**Architect:** LRS Architects

**Product:** SONEX® Pyramid Panels

Application: Conference room in architectural firm

**Architect:** Hewitt Architects of Seattle

**Product:** CONTOUR® Ceiling Tiles **Application:** Customer service department

Architect: C.T. Male Associates, P.C.

**Product:** SQUARELINE Metal Ceiling Tiles **Application:** Building lobby and entrance