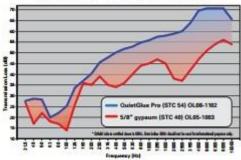

e                             |
| Density:          | 1,030 kg/m                         |
| Solid content:    | >70 wt %                           |
| Viscosity:        | 400,000 - 800,000 centipoise       |
| Drying time:      | 24-48 hours                        |
| Coverage:         | 16 sqft/tube; 73 sqft/gallon       |
| Storage temp:     | 40° F - 100° F (Do Not Freeze)     |
| Working time:     | 15 minutes                         |
| Available sizes*: | 28-oz tube, 1-gal pail, 5-gal pail |
|                   | L 10.00                            |

F (Do Not Freeze) 1-gal pail, 5-gal pail, case of 12 28-oz tubes

\* Tubes require a standard caulking gun. A bulk caulking gun is recommended for use with the 1 gallon and 5 gallon buckets.

#### QuietGlue<sup>®</sup> Pro Performance



# STOP THE NOISE IN 2 EASY STEPS