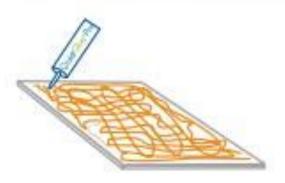

nsity:          | 1,030 kg/m                         |
| Solid content:    | >70 wt %                           |
| Viscosity:        | 400,000 - 800,000 centipoise       |
| Drying time:      | 24-48 hours                        |
| Coverage:         | 16 sqft/tube; 73 sqft/gallon       |
| Storage temp:     | 40° F - 100° F (Do Not Freeze)     |
| Working time:     | 15 minutes                         |
| Available sizes*: | 28-oz tube, 1-gal pail, 5-gal pail |
|                   | L 10.00                            |

F (Do Not Freeze) 1-gal pail, 5-gal pail, case of 12 28-oz tubes

\* Tubes require a standard caulking gun. A bulk caulking gun is recommended for use with the 1 gallon and 5 gallon buckets.

#### QuietGlue<sup>®</sup> Pro Performance



# STOP THE NOISE IN 2 EASY STEPS