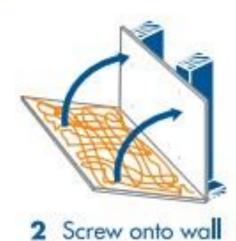

ity:          | 1,030 kg/m                         |
| Solid content:    | >70 wt %                           |
| Viscosity:        | 400,000 - 800,000 centipoise       |
| Drying time:      | 24-48 hours                        |
| Coverage:         | 16 sqft/tube; 73 sqft/gallon       |
| Storage temp:     | 40° F - 100° F (Do Not Freeze)     |
| Working time:     | 15 minutes                         |
| Available sizes*: | 28-oz tube, 1-gal pail, 5-gal pail |
|                   | L 10.00                            |

F (Do Not Freeze) 1-gal pail, 5-gal pail, case of 12 28-oz tubes

\* Tubes require a standard caulking gun. A bulk caulking gun is recommended for use with the 1 gallon and 5 gallon buckets.

#### QuietGlue<sup>®</sup> Pro Performance



# STOP THE NOISE IN 2 EASY STEPS